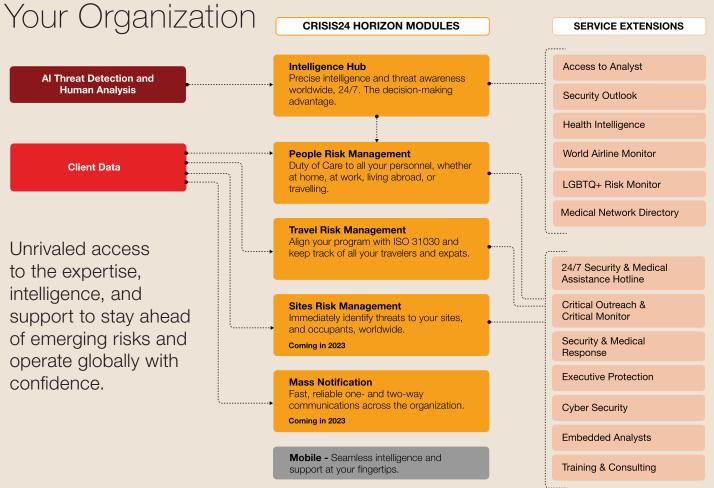

## CRISIS24HORIZON

Risk Management Technology That Keeps You Ahead of Emerging Threats

Expertise. Technology. Simplicity.

Access a truly global picture of your risk exposure. Crisis24 Horizon is a next-generation risk management platform that provides you critical intelligence of threats and disruptions worldwide and instant visibility of your people and sites that could be at risk. With reliable two-way communications, swift and effective incident management ensures the safety of your people and assets. Our platform provides unprecedented self-sufficiency in risk management and is backed by the full strength of Crisis24's integrated services.

- Always On Backed by Crisis24's 24/7 Global Operation Centers
- A Complete Solution

A single **end-to-end** platform enabling proactive monitoring, reliable communication, and an app in the hands of your people