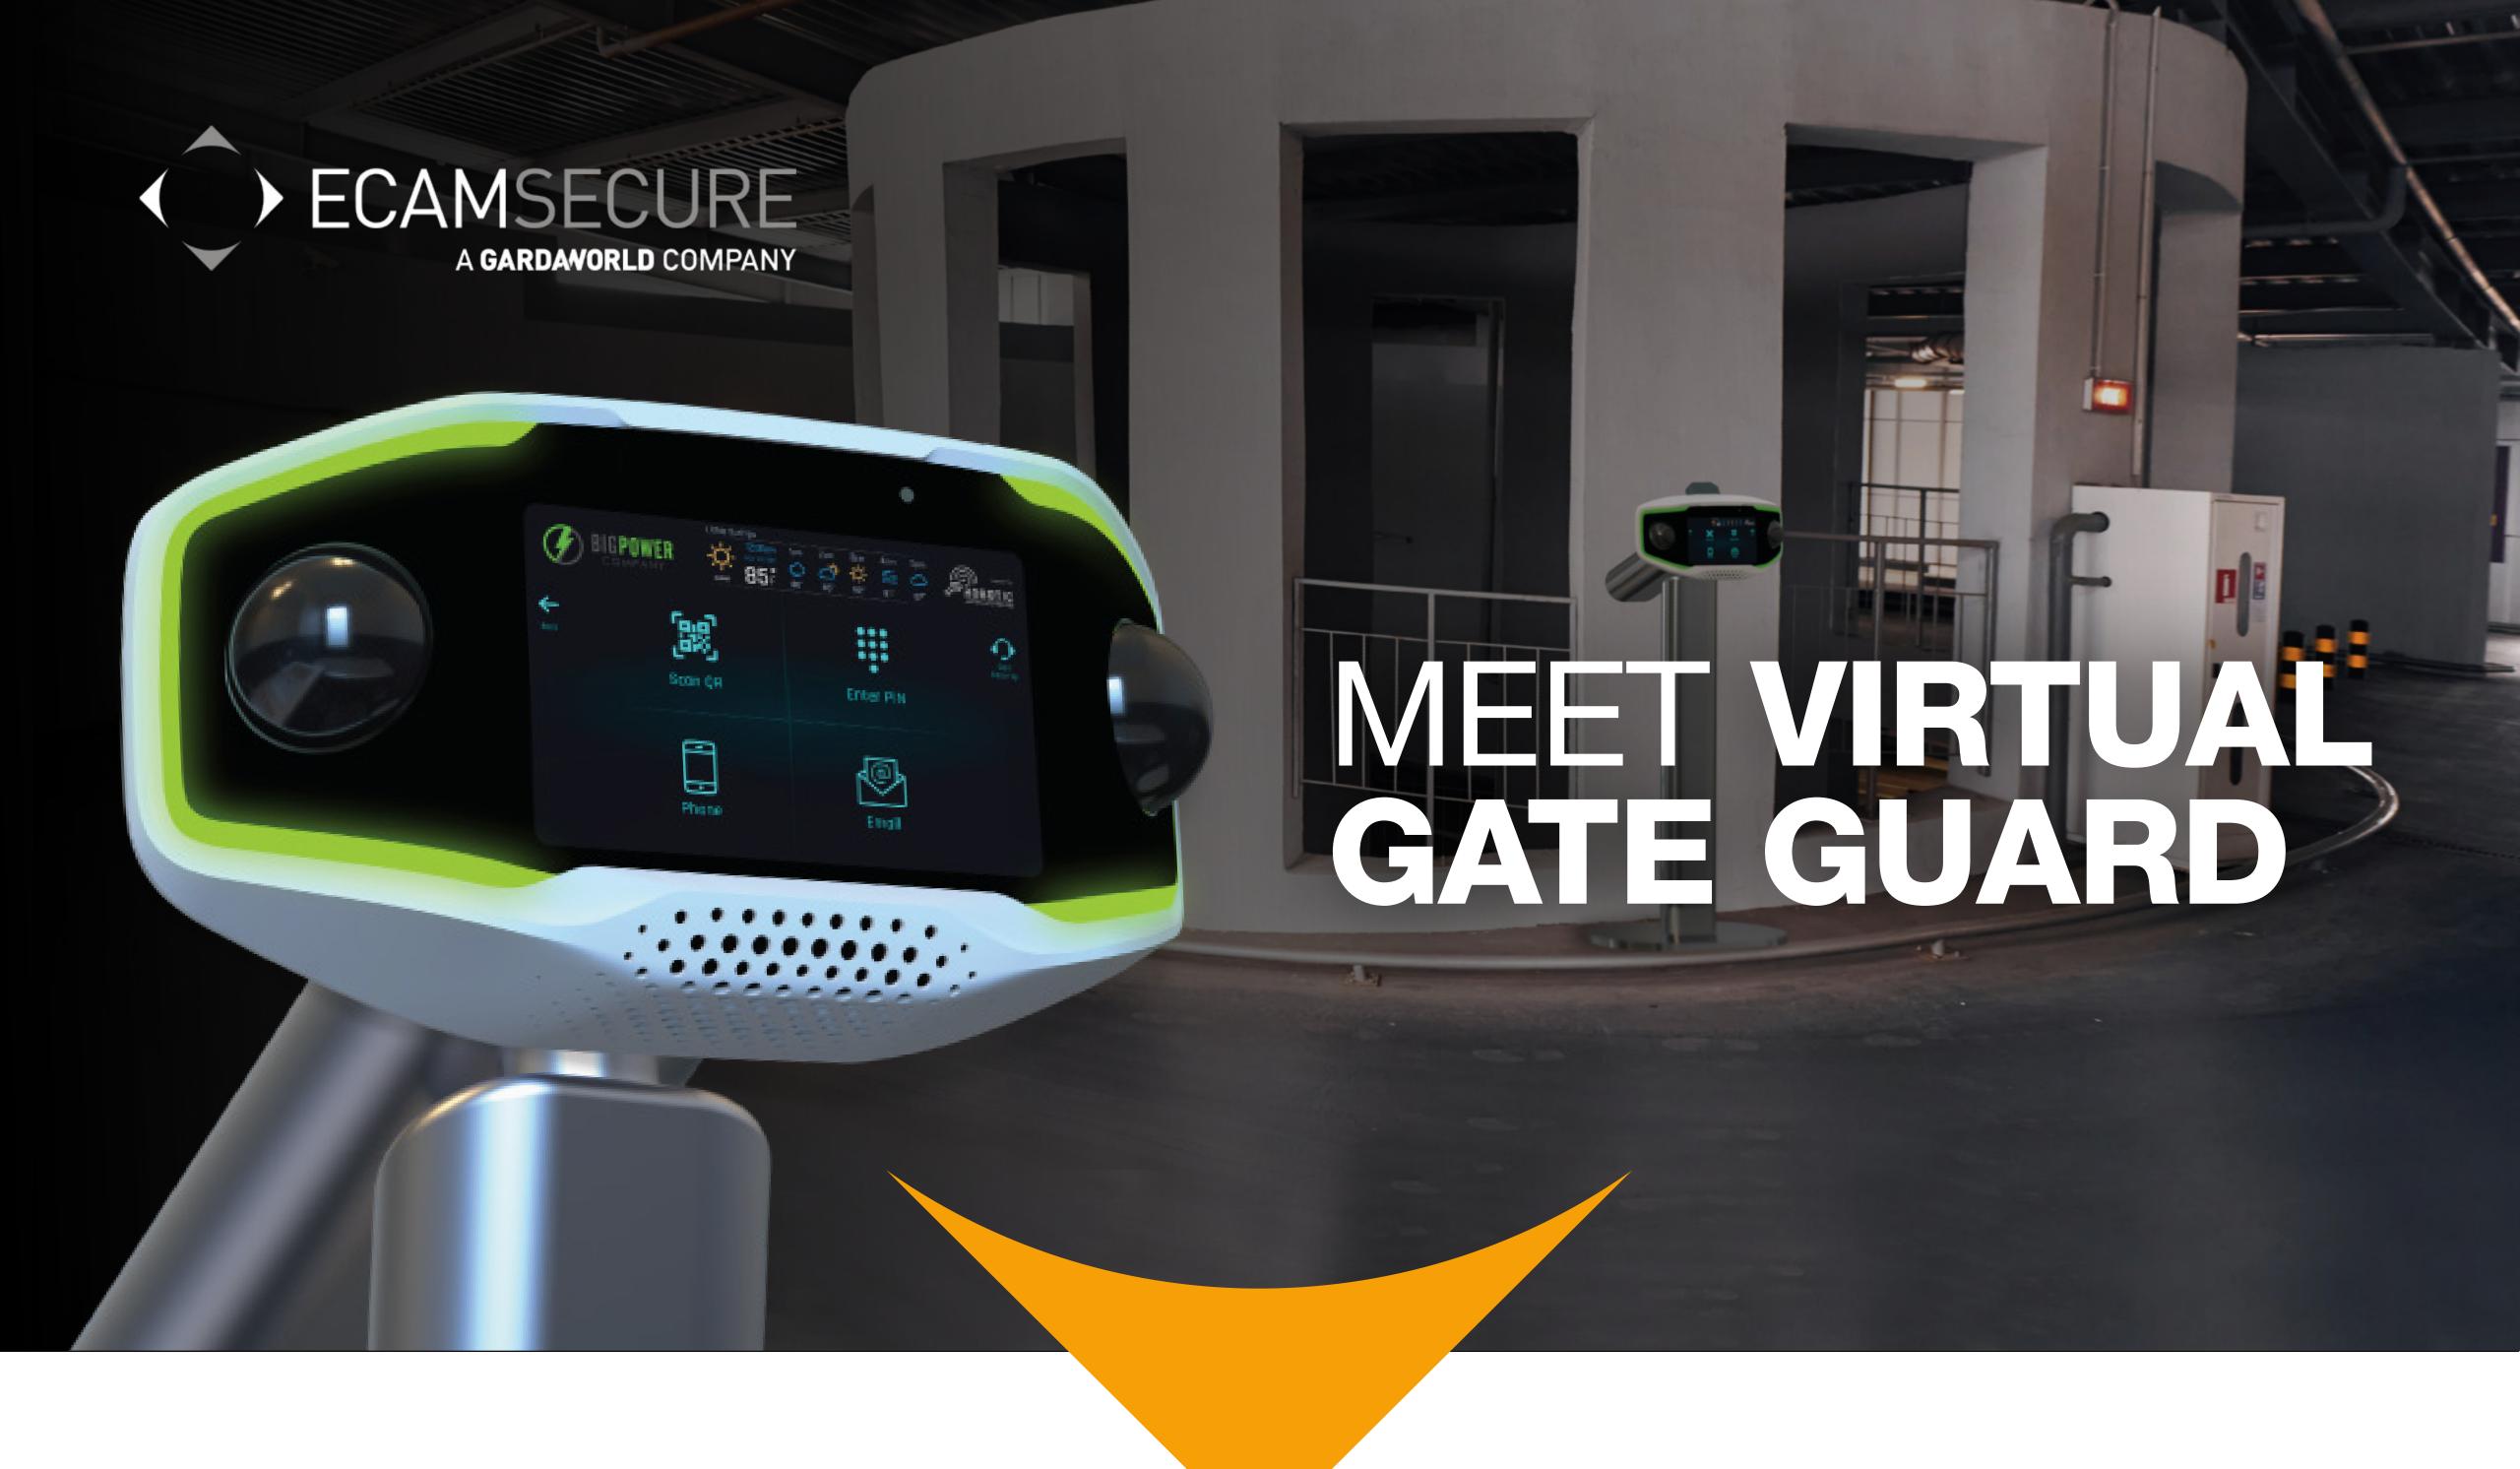

## DETER DETECT PROTECT

This mountable unit seamlessly integrates with all other ECAMSECURE devices and provides an edge-to-edge 180° field of vision. Virtual Gate Guard deploys innovative articial intelligence-based technologies to enhance an organization's situational awareness, communication, and control. Virtual Gate Guard takes full advantage of the software aimed at providing a comprehensive access control solution that is ideal for corporate campuses, parking structures, exterior areas, and lobbies and buildings; anywhere that increased visibility is needed at a fraction of the cost.