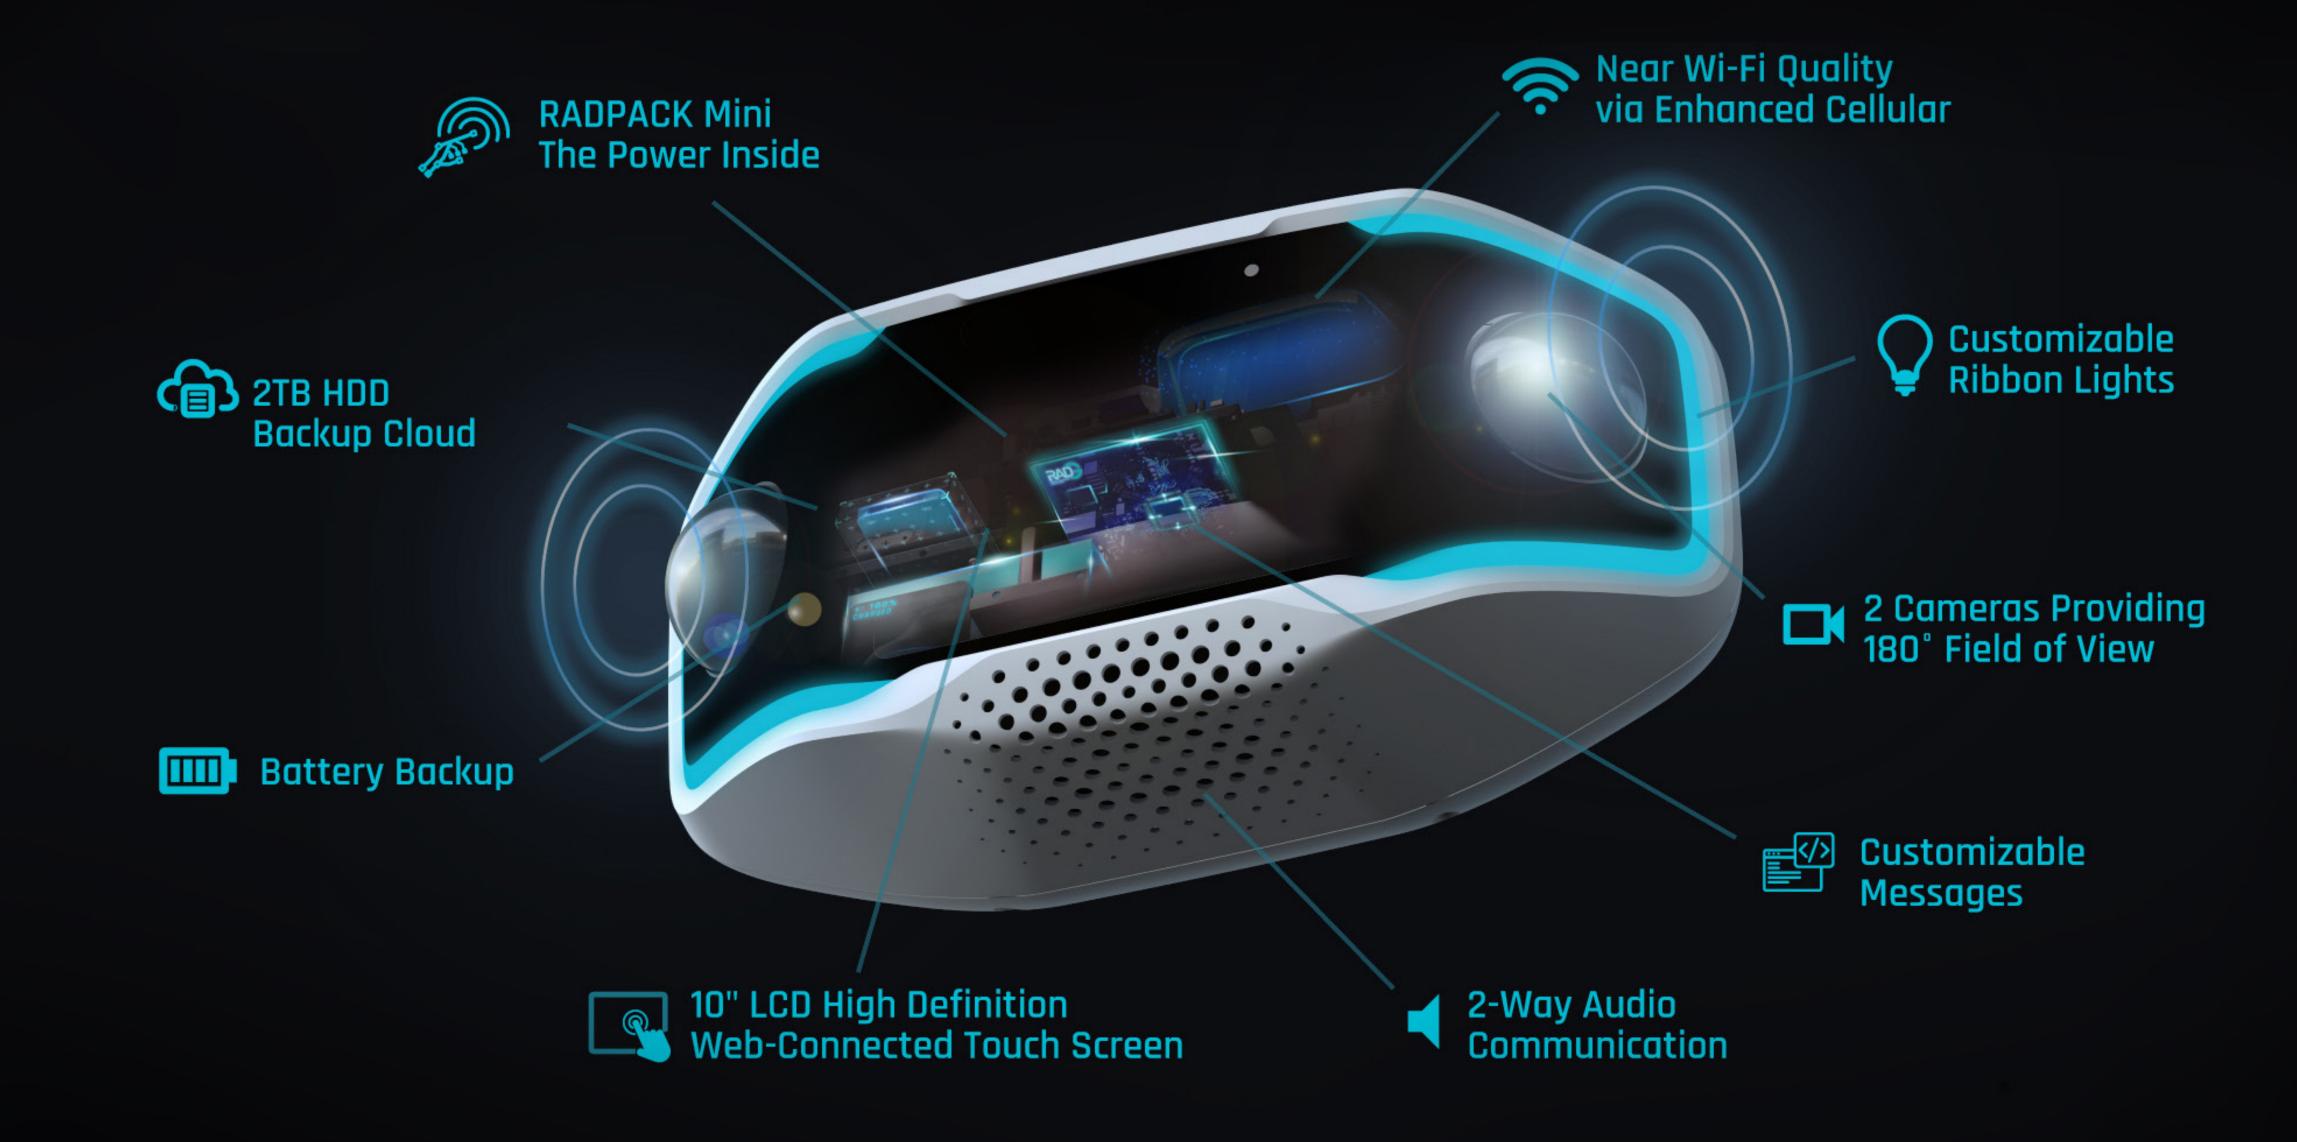

al for corporate campuses, parking structures, exterior areas, and lobbies and buildings; anywhere that increased visibility is needed at a fraction of the cost.



- Human detection and autonomous response
- Vehicle detection and autonomous response
- Perimeter intrusion detection, response and alerting
- > Audio intervention
- Live stream to mobile app
- Unlimited user licenses
- Cellular optimized no WiFi required
- Cloud served no hardware at client site
- > 20+ days recording of all video
- > 1-year event recording in cloud
- License plate recognition
  Requires specic positioning
- Virtual guard tour
- Two-way audio/video calls
- Audio talk-down
- > Snapshot audit
- Virtual escort
- Audio/Video marketing
- Restricted area and zone management
- > Owner audit reporting

## TECH SPECS





## ABOUT ECAMSECURE



ECAMSECURE, a GardaWorld company, is the pioneer in outdoor video surveillance, providing portable surveillance systems, and has been combining AI, technology and state-of-the-art mobile security equipment for over 20+ years. ECAMSECURE is part of GardaWorld, one of the largest privately owned security services and cash services company in the world, offering physical security services, cash management solutions and security risk management, with Crisis24.

For more information, visit www.ecamsecure.com