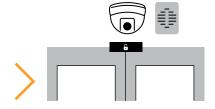

## **HOW IT WORKS**

DOORS WILL UNLOCK ONLY FOR APPROVED VISITORS.

## THE SMART ID SYSTEM

AI-ENABLED CAMERA AND SPEAKER GREETS VISITORS.

Motion detector senses activity and speaker announces greetings

2 SMART ID SERVER RECEIVES DATA FOR PROCESSING.

V

Receives facial capture for recognition

V

Sends validation to control panel

DOOR CONTROL PANEL RECEIVES DATA FROM SMART ID SERVER TO DETERMINE WHETHER DOORS UNLOCK OR NOT.

4
IF APPROVED, DOOR
CONTROL PANEL
GRANTS ACCESS.