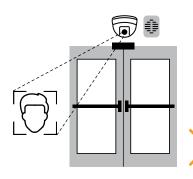

## THE SMART ID SYSTEM

AI-ENABLED CAMERA AND SPEAKER GREETS VISITORS.

Motion detector senses activity and speaker announces greetings

2 SMART ID SERVER RECEIVES DATA FOR PROCESSING.

V

Receives facial capture for recognition