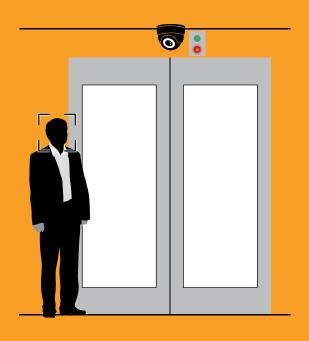

## **HOW IT WORKS**

DOORS WILL UNLOCK ONLY FOR APPROVED VISITORS.

## THE SMART ID SYSTEM

AI-ENABLED CAMERA AND SPEAKER GREETS VISITORS.

Motion detector senses activity and speaker announces greetings

2 SMART ID SERVER RECEIVES DATA FOR PROCESSING.

V

Receives facial capture for recognition