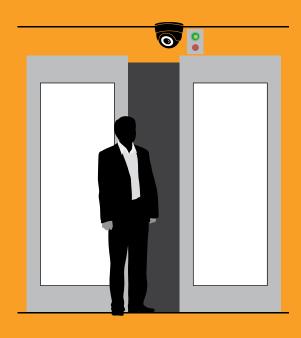

V

Sends validation to control panel

DOOR CONTROL PANEL RECEIVES DATA FROM SMART ID SERVER TO DETERMINE WHETHER DOORS UNLOCK OR NOT.

4
IF APPROVED, DOOR
CONTROL PANEL
GRANTS ACCESS.