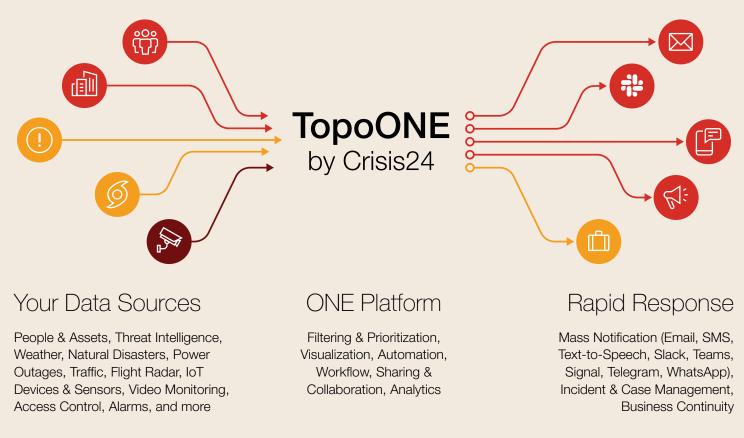

#### Create the Ideal Picture of Your Threat Landscape

TopoONE places no restrictions on the data sources you choose for your security operations. Seamlessly merge threat intelligence, weather information, physical security systems, and your people and asset data to create a common operating picture that is right for you and your team. Crisis24 threat intelligence APIs are native to TopoONE for a turnkey solution, with or without additional sources.

#### Protect Your Organization with Accelerated Response Times

TopoONE notifies you and your team of priority alerts and puts all the tools you need at your fingertips. Pre-formatted reports and mass communication options are a click away, so you can instantly notify impacted personnel and keep leadership informed. Critical events are quickly escalated for a coordinated response with integrated incident and case management.

#### Unlock Your Data and Gain Insight

TopoONE brings all of your data together, creating a single pane of glass to unlock the insights you need to improve operations and build a more resilient organization.