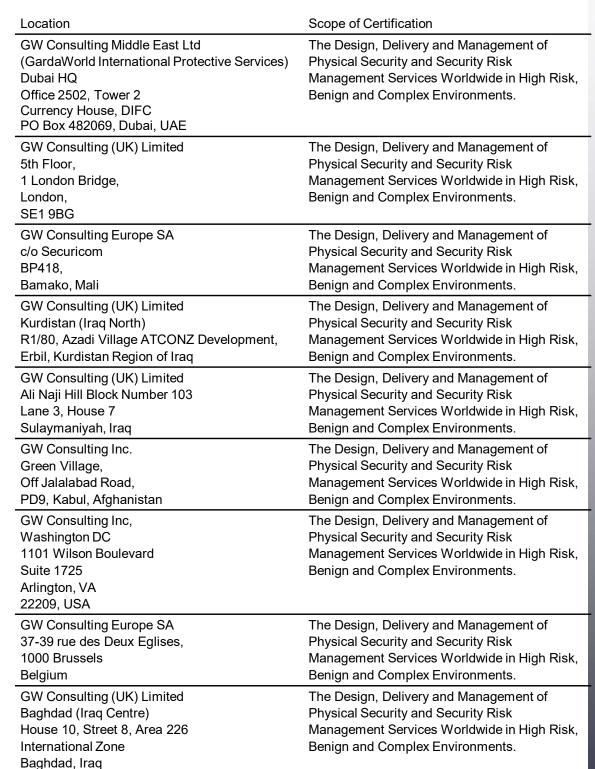

## **CERTIFICATE SCHEDULE**

Certificate Number SMS/072014/001

Original Certification 10 July 2014

**Current Certificate** 28 June 2017

**Expiry Date** 9 July 2020

## **CERTIFICATE SCHEDULE**

| Location                                                                                           | Scope of Certification                                                                                                                                  |
|----------------------------------------------------------------------------------------------------|---------------------------------------------------------------------------------------------------------------------------------------------------------|
| GW Consulting (UK) Limited<br>House 16/3, Street 17,<br>District 317, Al Buradheya,<br>Basra, Iraq | The Design, Delivery and Management of Physical Security and Security Risk Management Services Worldwide in High Risk, Benign and Complex Environments. |
| Safety International<br>Battus House<br>Turkish School Road<br>Sarraj, Libya                       | The Design, Delivery and Management of Physical Security and Security Risk Management Services Worldwide in High Risk, Benign and Complex Environments. |
| GW Consulting Inc. Villa GW, Impasse Theocratie #4 Viv Mitchell Port-au-Prince, Haiti              | The Design, Delivery and Management of Physical Security and Security Risk Management Services Worldwide in High Risk, Benign and Complex Environments. |
| GardaWorld Consulting Nigeria Limited<br>65 Oduduwa Way,<br>Ikeja,<br>Lagos, Nigeria               | The Design, Delivery and Management of Physical Security and Security Risk Management Services Worldwide in High Risk, Benign and Complex Environments. |
| GW Consulting Middle East Ltd<br>(Sana'a)<br>B7 Street (Off Iran Street)<br>Hadda, Yemen           | The Design, Delivery and Management of Physical Security and Security Risk Management Services Worldwide in High Risk, Benign and Complex Environments. |
| GW Consulting Middle East Ltd<br>Mogadishu International Airport,<br>Mogadishu, Somalia            | The Design, Delivery and Management of Physical Security and Security Risk Management Services Worldwide in High Risk, Benign and Complex Environments. |
| GardaWorld Moçambique, Limitada<br>Avenida 24 de Julho № 797, Bairro Polana<br>Cimento "A"         | The Design, Delivery and Management of Physical Security and Security Risk Management Services Worldwide in High Risk, Benign and Complex Environments. |

Certificate Number SMS/072014/001

Original Certification 10 July 2014

**Current Certificate** 28 June 2017

**Expiry Date** 9 July 2020